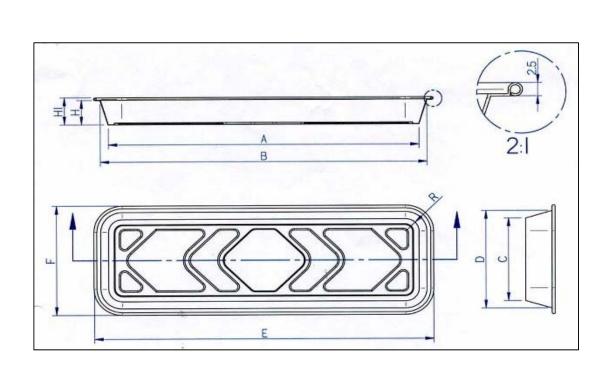

## ECOS MOULDS 300X102X25 CBNN

G9F08240

|                     | Technical data                                                                                                                                              |  |  |  |
|---------------------|-------------------------------------------------------------------------------------------------------------------------------------------------------------|--|--|--|
| Product family:     | Ecos                                                                                                                                                        |  |  |  |
| Bottom A:           | 284 * 86 mm. +/- 1 mm.                                                                                                                                      |  |  |  |
| Тор В:              | 300 * 102 mm. +/- 1 mm.                                                                                                                                     |  |  |  |
| Top C:              | 310 * 112 mm. +/- 1 mm.                                                                                                                                     |  |  |  |
| Height:             | 25 mm. +/- 1 mm.                                                                                                                                            |  |  |  |
| Weight:             | 12,5 gr. +/- 5%                                                                                                                                             |  |  |  |
| Material:           | Bleached pure cellulose light cardboard, inner side laminated with polyester film of 7 my, through monocomponent adhesive, printed both outside and inside. |  |  |  |
| Tot. Gr/sqm:        | 217 gr. +/- 5%                                                                                                                                              |  |  |  |
| Printing:           | Full surface printing (both sides)                                                                                                                          |  |  |  |
| Ink:                | Black resistant to alcohol (rubbing) and to heat (200°) Our inks and promoter are in conformity with the requirements stated by EUPIA                       |  |  |  |
| Adhesive:           | Monocomponent adhesive used for laminating paper or cardboard.                                                                                              |  |  |  |
| Additive:           | Water based varnish resistant to heat and humidity.                                                                                                         |  |  |  |
| Heat resistance:    | 180° ÷ 220°                                                                                                                                                 |  |  |  |
| Health Legislation: | Please refer to "Conformity declaration concerning paper and cardboard material to be in direct contact with foodstuffs".                                   |  |  |  |
|                     | Packaging data:                                                                                                                                             |  |  |  |
| Вох                 | mm. 600*315*480                                                                                                                                             |  |  |  |
| Volume              | m3 0,091                                                                                                                                                    |  |  |  |
| Quantity per box    | 800 pcs. (200 pcs. * 4 row)                                                                                                                                 |  |  |  |
| Pallet              | EUR-PAL 80*120                                                                                                                                              |  |  |  |
| Lay-out             | 4 boxes per 4 levels tot. 16                                                                                                                                |  |  |  |
| Quantity per pallet | 12.800 pcs.                                                                                                                                                 |  |  |  |
| Label               | with data for product identification                                                                                                                        |  |  |  |
| Protective film     | Low density polyethylene used for packaging                                                                                                                 |  |  |  |