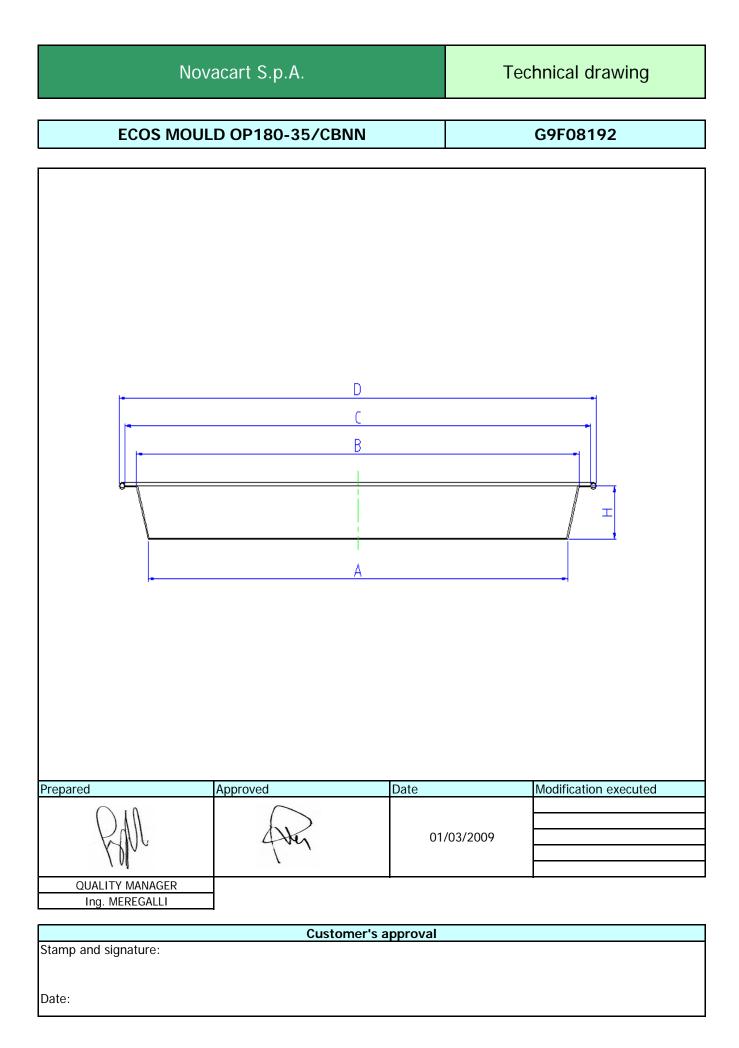

## G9F08192

|                     | Technical data                                                                                                                                                       |                      |
|---------------------|----------------------------------------------------------------------------------------------------------------------------------------------------------------------|----------------------|
| Product family:     | Ecos                                                                                                                                                                 |                      |
| Bottom A:           | 170 mm. +/- 1 mm.                                                                                                                                                    |                      |
| Тор В:              | 181 mm. +/- 1 mm.                                                                                                                                                    |                      |
| Rim C:              | 186 mm. +/- 1 mm.                                                                                                                                                    |                      |
| Rim D:              | 194 mm. +/- 1 mm.                                                                                                                                                    |                      |
| Height:             | 35 mm. +/- 1 mm.                                                                                                                                                     |                      |
| Weight:             | 11,5 gr. +/- 5%                                                                                                                                                      |                      |
| Description:        | Bleached pure cellulose light cardboard, inner side<br>laminated with polyester film of 7 my, through<br>monocomponent adhesive, printed both outside and<br>inside. |                      |
| Tot. Gr/sqm:        | 217 gr. +/- 5%                                                                                                                                                       |                      |
| Printing:           | Full surface printing (both sides)                                                                                                                                   |                      |
| Ink:                | Black resistant to alcohol (rubbing) and to heat (200°)<br>Our inks and promoter are in conformity with the requirement                                              | ents stated by EUPIA |
| Adhesive:           | Monocomponent adhesive used for laminating paper or car                                                                                                              | dboard.              |
| Additive:           | Water based varnish resistant to heat and humidity.                                                                                                                  |                      |
| Heat resistance:    | 180° ÷ 220°                                                                                                                                                          |                      |
| Health Legislation: | Please refer to "Conformity declaration concerning paper<br>and cardboard material to be in direct contact with<br>foodstuffs".                                      |                      |
|                     |                                                                                                                                                                      |                      |
| Box                 | mm. 595*400*415                                                                                                                                                      |                      |
| Volume              | m3 0,099                                                                                                                                                             |                      |
| Quantity per box    | 720 pz. (180 pz.*4 file)                                                                                                                                             |                      |
| Pallet              | EUR-PAL 80 * 120                                                                                                                                                     |                      |
| Lay-out             | 4 boxes per 4 piani tot. 16                                                                                                                                          |                      |
| Quantity per pallet | 11.520 pz.                                                                                                                                                           |                      |
| Label               | with data for product identification                                                                                                                                 |                      |
| Protective film     | Low density polyethylene used for packaging                                                                                                                          |                      |
|                     |                                                                                                                                                                      |                      |