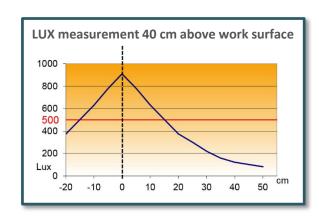

## On measure lighting

SENZA 2 is equipped with a very efficient LED lighting. Tactile dimmer switch located on the base makes it possible to adjust the 3 lighting intensities and colour temperature dimmer that correspond to different activities.

## And flexibility

Senza 2 offers a wide range of adjustment thanks to its double arm with 3 articulations, fitted with compensation springs enabling perfectly fluid movements. The lamp swivels at 360° on the base, and the head can be moved in every direction.

#### Source

LED built-in\*: rated power 5W

\*cannot be replaced

| SAP no.   | Colour                        | Energy<br>consumption<br>KW/1000 h | Lm  | Lm<br>/W | Colour<br>T°          | CRI | Source's<br>lifetime* | Warran<br>ty | Net<br>weight | EAN code      |
|-----------|-------------------------------|------------------------------------|-----|----------|-----------------------|-----|-----------------------|--------------|---------------|---------------|
| 400092054 | Grey metal<br>and<br>Chromium | 6                                  | 500 | 100      | 3000 K<br>To<br>6500K | >80 | 50000h                | 2 years      | 4,0kg         | 3595560014286 |