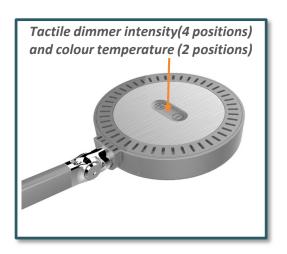

## On measure lighting

SENZA 2 is equipped with a very efficient LED lighting. Tactile dimmer switch located on the base makes it possible to adjust the 3 lighting intensities and colour temperature dimmer that correspond to different activities.