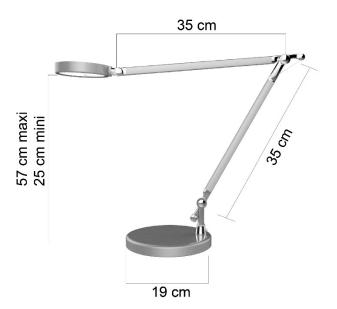

### ERGONOMIC

## On measure lighting

SENZA 2 is equipped with a very efficient LED lighting. Tactile dimmer switch located on the base makes it possible to adjust the 3 lighting intensities and colour temperature dimmer that correspond to different activities.

## **DESIGN**

#### In the office or at home

The thickness design of the head and the slenderness of the arm give the SENZA 2 lamp pure and original lines. The lamp is perfectly suitable both for the office and for home.

## GREAT SIZE RANGE

## And flexibility

Senza 2 offers a wide range of adjustment thanks to its double arm with 3 articulations, fitted with compensation springs enabling perfectly fluid movements. The lamp swivels at 360° on the base, and the head can be moved in every direction.





# → DIMENSIONS





#### **TECHNICAL FEATURES**

#### **Materials**

Aluminium

Iron

ABS

#### Source

LED built-in\*: rated power 5W

\*cannot be replaced





| SAP no.   | Colour                        | Energy<br>consumption<br>KW/1000 h | Lm  | Lm<br>/W | Colour<br>T°          | CRI | Source's<br>lifetime* | Warran<br>ty | Net<br>weight | EAN code      |
|-----------|-------------------------------|------------------------------------|-----|----------|-----------------------|-----|-----------------------|--------------|---------------|---------------|
| 400092054 | Grey metal<br>and<br>Chromium | 6                                  | 500 | 100      | 3000 K<br>To<br>6500K | >80 | 50000h                | 2 years      | 4,0kg         | 3595560014286 |

<sup>\*</sup> Average use: 1000h/year