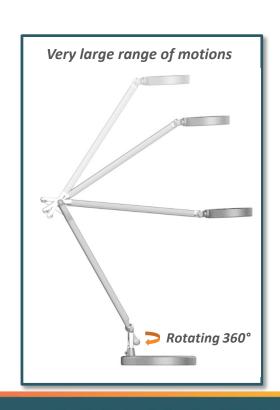

## GREAT SIZE RANGE

## And flexibility

Senza 2 offers a wide range of adjustment thanks to its double arm with 3 articulations, fitted with compensation springs enabling perfectly fluid movements. The lamp swivels at 360° on the base, and the head can be moved in every direction.