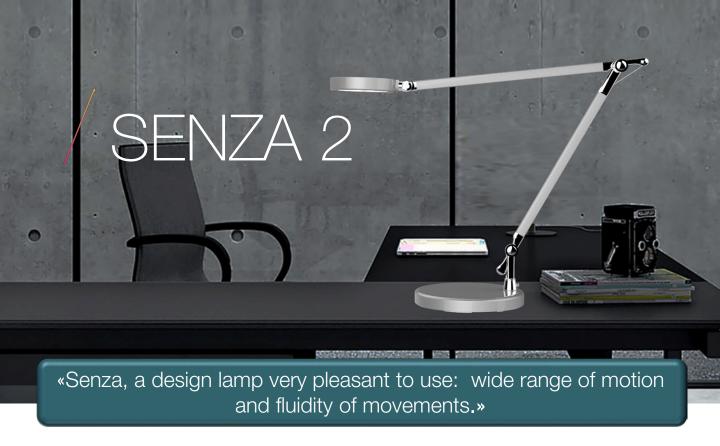

### ERGONOMIC

## On measure lighting

SENZA 2 is equipped with a very efficient LED lighting. Tactile dimmer switch located on the base makes it possible to adjust the 3 lighting intensities and colour temperature dimmer that correspond to different activities.

#### In the office or at home

The thickness design of the head and the slenderness of the arm give the SENZA 2 lamp pure and original lines. The lamp is perfectly suitable both for the office and for home.