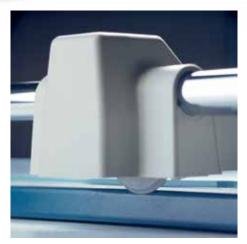

## Rotary trimmer 554

Circular blade enclosed in cutting head for safe and convenient operation

Automatic clamping on the cutting line for holding item being cut perfectly in place

Adjustable backstop for quickly finding the right format