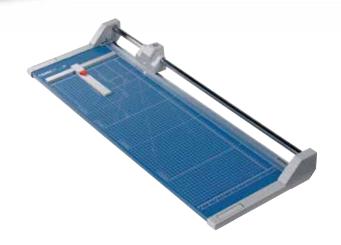

## Rotary trimmer 554

Professional use: working efficiency with cutting precision 0000

parts)

720 mm|A2

20 sheets

Cutting length 720 mm

2,0 mm

Cutting capacity 2.0 mm

Cutting capacity 20 sheets

Table size (overall dimensions) 915 x 360 mm

German Engineering by Dahle

Carries the GS DGUV (German Statutory Accident Insurance Association) test mark

Extended 5-year guarantee (except wearing

• User-friendly trimmer for professional use • Sturdy solid metal table with non-slip rubber feet

- · Practical format lines on the table
- Ground circular blade
- Ground lower blade
- High-quality blades made of hardened steel
- Circular blade enclosed in plastic cutting head
- Automatic clamping on the cutting line ٠
- Scale bar with mm scale
- Adjustable backstop
- · Hanging capability for wall mounting