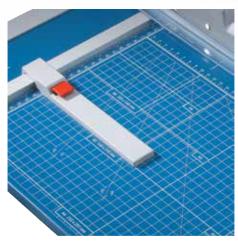

## Rotary trimmer 554

Circular blade enclosed in cutting head for safe and convenient operation

Automatic clamping on the cutting line for holding item being cut perfectly in place

Adjustable backstop for quickly finding the right format