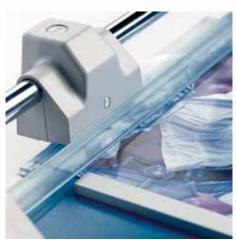

## Rotary trimmer 554

Circular blade enclosed in cutting head for safe and convenient operation

Automatic clamping on the cutting line for holding item being cut perfectly in place

Adjustable backstop for quickly finding the right format