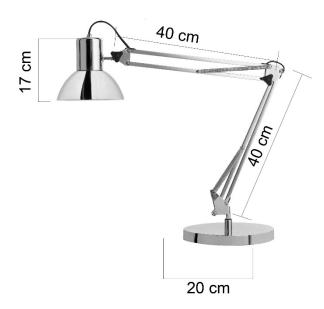

**LED** lighting

### Low consumption and performing

LED Chrome Success is fitted with a performing LED bulb of 1000 Lumens. Very low electric consumption. It has a ventilated shade and is recovered inside with an enammalled painting for a better reflection of the lighting. Source's lifetime: 30 000 hours.

Qualitative and economic lighting!

# **DESIGN**

## Top of the range lamp

The lamps from the SUCCESS range are architect lamps with universal and timeless design that have been attracting for decades. The chromium-plated version is the top of the range version and it is very successful.



# **ERGONOMICS**

#### And handiness

Very handy with the rotating double-articulated arm equipped with balanced springs making it possible to adjust it in all directions.





# **→** DIMENSIONS





## **TECHNICAL FEATURES**

#### **Materials**

Chromium-plated steel Recyclable aluminium

### Source

1 LED bulb 11W E27 (fitted)





| SAP no.   | Colour              | Energy<br>consumption<br>KW/1000 h | Lm   | Lm<br>/W | Colour<br>T° | CRI | Source's<br>lifetime* | Warran<br>ty | Net<br>weight | EAN code      |
|-----------|---------------------|------------------------------------|------|----------|--------------|-----|-----------------------|--------------|---------------|---------------|
| 400092123 | Chromium<br>-plated | 20                                 | 1135 | 57       | 3000 K       | 80  | 8 years               | 1 year       | 5,52 kg       | 3595560014255 |

<sup>\*</sup> Calculated on the basis of a 1000 hours use of the lamp per year