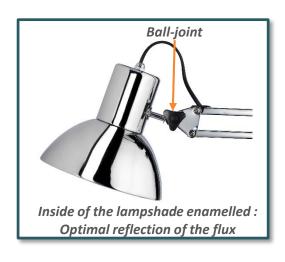

### Low consumption and performing

LED Chrome Success is fitted with a performing LED bulb of 1000 Lumens. Very low electric consumption. It has a ventilated shade and is recovered inside with an enammalled painting for a better reflection of the lighting. Source's lifetime: 30 000 hours.