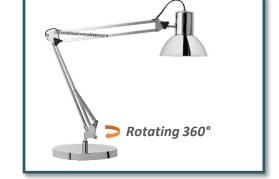

## Top of the range lamp

The lamps from the SUCCESS range are architect lamps with universal and timeless design that have been attracting for decades. The chromium-plated version is the top of the range version and it is very successful.

#### And handiness

Very handy with the rotating double-articulated arm equipped with balanced springs making it possible to adjust it in all directions.