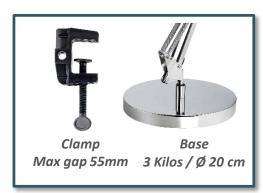

rtistic activities.»

# **LED** lighting

### Low consumption and performing

LED Chrome Success is fitted with a performing LED bulb of 1000 Lumens. Very low electric consumption. It has a ventilated shade and is recovered inside with an enammalled painting for a better reflection of the lighting. Source's lifetime: 30 000 hours.

Qualitative and economic lighting!

# **DESIGN**

## Top of the range lamp

The lamps from the SUCCESS range are architect lamps with universal and timeless design that have been attracting for decades. The chromium-plated version is the top of the range version and it is very successful.



# **ERGONOMICS**

#### And handiness

Very handy with the rotating double-articulated arm equipped with balanced springs making it possible to adjust it in all directions.





# **→** DIMENSIONS





## **TECHNICAL FEATURES**

#### **Materials**

Chromium-plated steel Recyclable aluminium

### Source

1 LED bulb 11W E27 (fitted)





| SAP no.   | Colour              | Energy<br>consumption<br>KW/1000 h | Lm   | Lm<br>/W | Colour<br>T° | CRI | Source's<br>lifetime* | Warran<br>ty | Net<br>weight | EAN code      |
|-----------|---------------------|------------------------------------|------|----------|--------------|-----|-----------------------|--------------|---------------|---------------|
| 400092123 | Chromium<br>-plated | 20                                 | 1135 | 57       | 3000 K       | 80  | 8 years               | 1 year       | 5,52 kg       | 3595560014255 |

<sup>\*</sup> Calculated on the basis of a 1000 hours use of the lamp per year