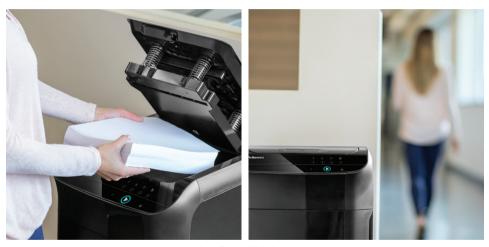

# Difference

AutoMax™ shredders offer a truly walk away shredding experience, automatically shredding stacks of paper at the push of a button. We've eliminated the limitations that were once tolerated with other auto feed shredders in the market by using patented AccuFeed™ Technology. Now you can shred common stacks of paper as they are – no pulling out staples, paper clips, or even smoothing wrinkled papers. Simply load the tray, press play and walk away with confidence. While AutoMax shreds, you get back to business.

## A Superior Auto Feed Solution

Fellowes AutoMax™ machines provide fast, automatic shredding with a "walk away" promise. What makes AutoMax shredders truly walk away is their proprietary AccuFeed™ System, which shreds common stacks of paper, including glossy paper, stapled or paper clipped paper, double sided color printed paper and even crumpled paper.