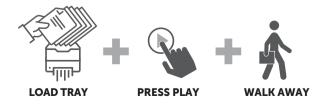

# Difference

AutoMax™ shredders offer a truly walk away shredding experience, automatically shredding stacks of paper at the push of a button. We've eliminated the limitations that were once tolerated with other auto feed shredders in the market by using patented AccuFeed™ Technology. Now you can shred common stacks of paper as they are – no pulling out staples, paper clips, or even smoothing wrinkled papers. Simply load the tray, press play and walk away with confidence. While AutoMax shreds, you get back to business.

Load Tray and Walk Away

Manual for quick shredding