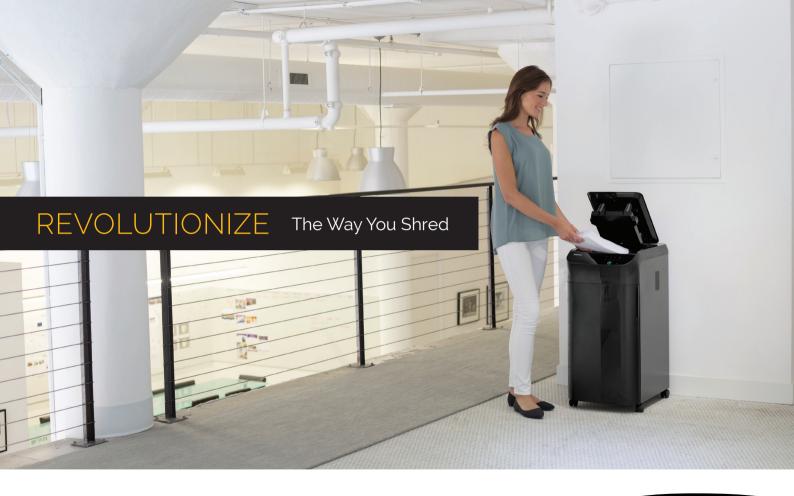

# Difference

AutoMax™ shredders offer a truly walk away shredding experience, automatically shredding stacks of paper at the push of a button. We've eliminated the limitations that were once tolerated with other auto feed shredders in the market by using patented AccuFeed™ Technology. Now you can shred common stacks of paper as they are – no pulling out staples, paper clips, or even smoothing wrinkled papers. Simply load the tray, press play and walk away with confidence. While AutoMax shreds, you get back to business.

# Experience what an auto feed shredder should be, hands free and hassle free