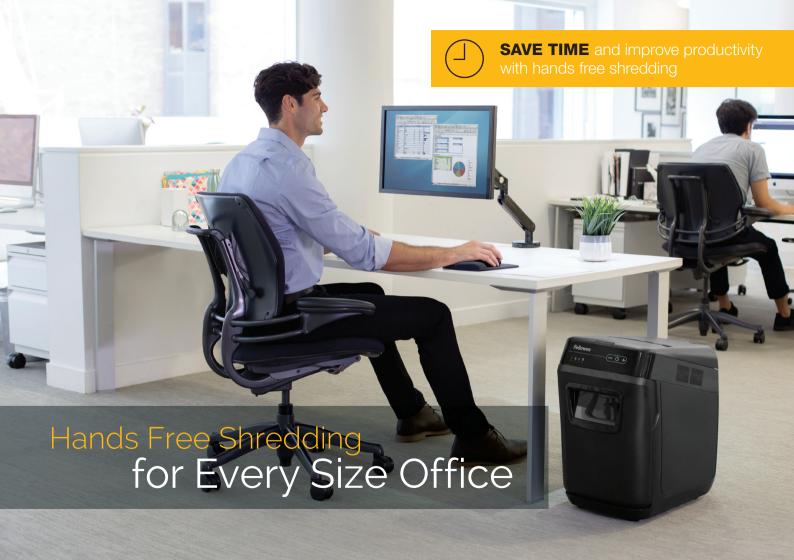

/ 25 off

3 mpm 1-3 users

230



= 1 S Pull-Out Bin

32

2/5 Years

540 x 345 x 515



AutoMax™ 200C 4652901 200 Auto / 10 Manual

> Cross-Cut | P-4 4 x 38

12 on / 25 off 3 mpm

1-3 users

230





Pull-Out Bin

2/7 Years 545 × 345 × 515



AutoMax<sup>™</sup> 200M 4656401 200 Auto / 10 Manual Micro-Cut I P-5

2 X 14

12 on / 25 off 3 mpm

1-3 users

230







Pull-Out Bin

2/7 Years

545 × 345 × 515



AutoMax™ 350C 4964101 350 Auto / 12 Manual Cross-Cut | P-4 4 x 38

45 on / 30 off

3.35 mpm

3-5 users









00000 Pull-Out Bin

68

2/20 Years 813 x 390 x 578



AutoMax™ 550C 4963101 550 Auto / 14 Manual Cross-Cut | P-4 4 x 38 Continuous 3.35 mpm 5+ users















83

2/20 Years

890 x 441 x 578

# Experience what an auto feed shredder should be, hands free and hassle free