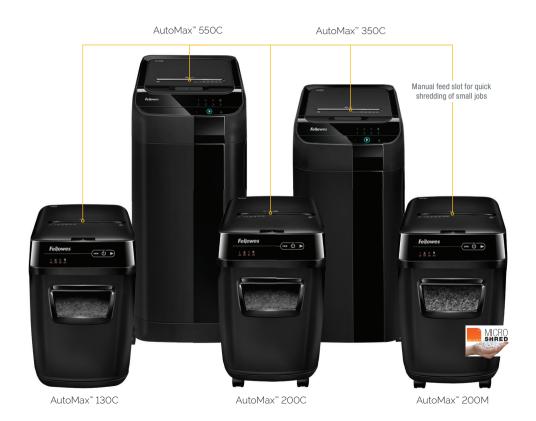

# The AutoMax™ Lineup

Model Name Item Number **Sheet Capacity** 

Cut Type/Security Level

Cut Size (mm)

Duty cycle (min)

Shred speed (mpm)

Usage

Throat Width (mm)

Warranty (Full/Cutter)

Machine dimensions (HxWxD in mm)

AutoMax™ 130C 4680201 130 Auto / 8 Manual

Cross-Cut | P-4

4 x 38

10 on / 25 off

3 mpm 1-3 users

230

= 1 S Pull-Out Bin

32

2/5 Years

540 x 345 x 515

AutoMax™ 200C 4652901 200 Auto / 10 Manual

> Cross-Cut | P-4 4 x 38

12 on / 25 off 3 mpm

1-3 users

230

Pull-Out Bin

2/7 Years 545 × 345 × 515

AutoMax<sup>™</sup> 200M 4656401 200 Auto / 10 Manual Micro-Cut I P-5

2 X 14

12 on / 25 off 3 mpm

1-3 users

230

Pull-Out Bin

2/7 Years

545 × 345 × 515

AutoMax™ 350C 4964101 350 Auto / 12 Manual Cross-Cut | P-4 4 x 38

45 on / 30 off

3.35 mpm

3-5 users

00000 Pull-Out Bin

68

2/20 Years 813 x 390 x 578

AutoMax™ 550C 4963101 550 Auto / 14 Manual Cross-Cut | P-4 4 x 38 Continuous 3.35 mpm 5+ users

83

2/20 Years

890 x 441 x 578