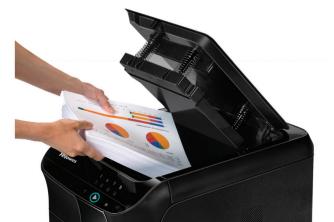

## The Best of Both Worlds

Shred a lot or a little with ease. AutoMax<sup>™</sup> shredders feature the best of both worlds with auto feed and manual feed built into the same machine. Now that's convenience.

Load Tray and Walk Away

Manual for quick shredding

## A Superior Auto Feed Solution

Fellowes AutoMax™ machines provide fast, automatic shredding with a "walk away" promise. What makes AutoMax shredders truly walk away is their proprietary AccuFeed™ System, which shreds common stacks of paper, including glossy paper, stapled or paper clipped paper, double sided color printed paper and even crumpled paper.