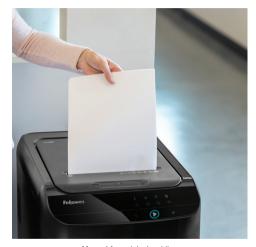

# Difference

AutoMax™ shredders offer a truly walk away shredding experience, automatically shredding stacks of paper at the push of a button. We've eliminated the limitations that were once tolerated with other auto feed shredders in the market by using patented AccuFeed™ Technology. Now you can shred common stacks of paper as they are – no pulling out staples, paper clips, or even smoothing wrinkled papers. Simply load the tray, press play and walk away with confidence. While AutoMax shreds, you get back to business.

Load Tray and Walk Away

Manual for quick shredding