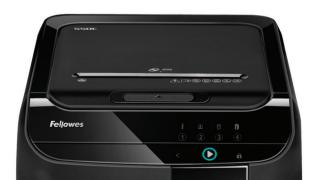

#### Touch Screen

Innovative touch screen technology with back-lit LEDs

#### SmartLock™

Optional 4-digit SmartLock™ feature keeps confidential documents secure during shredding cycle (350C and 550C Only)