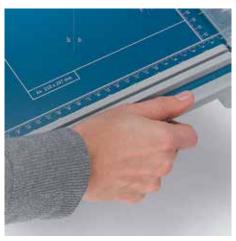

## Guillotine 502

- Sturdy solid metal table with rounded edges and non-slip rubber feet
- · Practical recessed grips for safe handling
- Practical format lines on the table
- Ergonomically shaped handle
- Upper steel blade
- Lower steel blade
- Manual D-clamp bar
- Two scale bars with mm scale

## Guillotine 502

Ergonomically shaped handle to prevent tired hands while cutting

Practical recessed grips for safe and easy handling