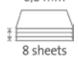

Hobby and entry level: easy, safe cutting precision.

Cutting length 320 mm

Cutting capacity 0.8 mm

Cutting capacity 8 sheets

Table size (overall dimensions) 420 x 175 mm

Carries the GS DGUV (German Statutory Accident Insurance Association) test mark

German Engineering by Dahle

| Article number | Cutting length | DIN | Cutting capaci- | Cutting capacity A4 | Table size, external | Colours | EAN           |
|----------------|----------------|-----|-----------------|---------------------|----------------------|---------|---------------|
|                | in mm          |     | ty in mm        | 70 g/sm             | dimensions, in mm    |         |               |
| 00502-20043    | 320            | A4  | 0,8             | 8                   | 420 mm x 175 mm      |         | 4007885005027 |