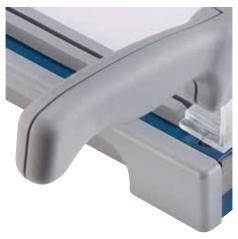

## Guillotine 502

- Sturdy solid metal table with rounded edges and non-slip rubber feet
- · Practical recessed grips for safe handling
- Practical format lines on the table
- Ergonomically shaped handle
- Upper steel blade
- Lower steel blade
- Manual D-clamp bar
- Two scale bars with mm scale

## Guillotine 502

Ergonomically shaped handle to prevent tired hands while cutting

Practical recessed grips for safe and easy handling