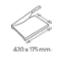

Hobby and entry level: easy, safe cutting precision.

Cutting length 320 mm

Cutting capacity 0.8 mm

Cutting capacity 8 sheets

Table size (overall dimensions) 420 x 175 mm

Carries the GS DGUV (German Statutory Accident Insurance Association) test mark

German Engineering by Dahle

| Article number | Cutting length | DIN | Cutting capaci- | Cutting capacity A4 | Table size, external | Colours | EAN           |
|----------------|----------------|-----|-----------------|---------------------|----------------------|---------|---------------|
|                | in mm          |     | ty in mm        | 70 g/sm             | dimensions, in mm    |         |               |
| 00502-20043    | 320            | A4  | 0,8             | 8                   | 420 mm x 175 mm      |         | 4007885005027 |