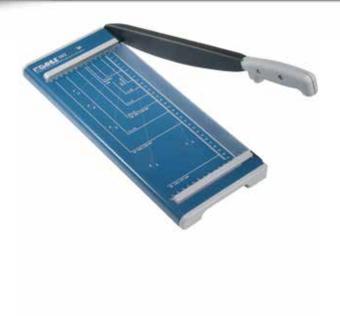

## Guillotine 502

- Sturdy solid metal table with rounded edges and non-slip rubber feet
- · Practical recessed grips for safe handling
- Practical format lines on the table
- Ergonomically shaped handle
- Upper steel blade
- Lower steel blade
- Manual D-clamp bar
- Two scale bars with mm scale

## Guillotine 502

Ergonomically shaped handle to prevent tired hands while cutting

Practical recessed grips for safe and easy handling