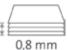

Hobby and entry level: easy, safe cutting precision.

Cutting length 320 mm

Cutting capacity 0.8 mm

Cutting capacity 8 sheets

Table size (overall dimensions) 420 x 175 mm

Carries the GS DGUV (German Statutory Accident Insurance Association) test mark

German Engineering by Dahle

| Article number | Cutting length | DIN | Cutting capaci- | Cutting capacity A4 | Table size, external | Colours | EAN           |
|----------------|----------------|-----|-----------------|---------------------|----------------------|---------|---------------|
|                | in mm          |     | ty in mm        | 70 g/sm             | dimensions, in mm    |         |               |
| 00502-20043    | 320            | A4  | 0,8             | 8                   | 420 mm x 175 mm      |         | 4007885005027 |