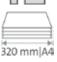

Hobby and entry level: easy, safe cutting precision.

Cutting length 320 mm

Cutting capacity 0.8 mm

Cutting capacity 8 sheets

Table size (overall dimensions) 420 x 175 mm

Carries the GS DGUV (German Statutory Accident Insurance Association) test mark

German Engineering by Dahle

| Article number | Cutting length | DIN | Cutting capaci- | Cutting capacity A4 | Table size, external | Colours | EAN           |
|----------------|----------------|-----|-----------------|---------------------|----------------------|---------|---------------|
|                | in mm          |     | ty in mm        | 70 g/sm             | dimensions, in mm    |         |               |
| 00502-20043    | 320            | A4  | 0,8             | 8                   | 420 mm x 175 mm      |         | 4007885005027 |