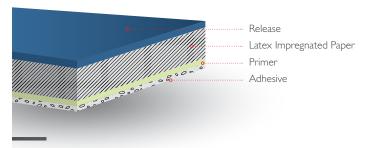

#### **DESCRIPTION:**

High-grade masking tape recommended for demanding packaging workshops. Saturated semi crep paper masking tape coated with specially developed cross-linked solvent based natural rubber adhesive.

#### **Backing**

Impregnated Crepe Paper

#### Adhesive

Solvent-based, Natural Rubber