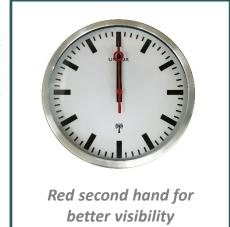

#### SOBER AND TIMELESS DESIGN

The hour and minute hands, black and rectangular, as well as the minute markers on the dial, combined with a red seconds hand, are the elements of this design that is inspired by the usual look of station clocks. Classic and modern at the same time. The quartz clock mechanism is integrated in a robust case with a stainless steel contour. Delivered with its battery.