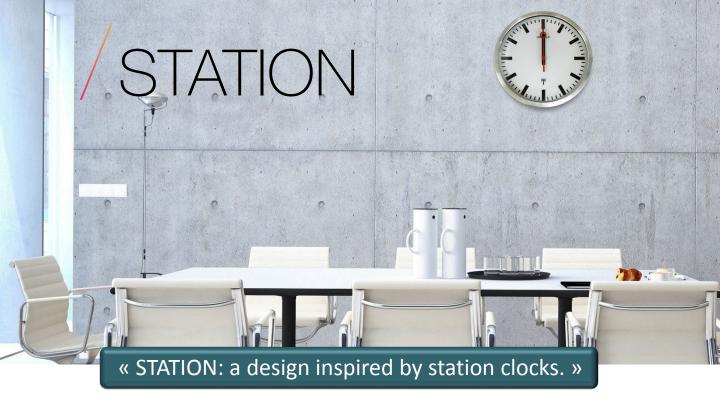

#### SOBER AND TIMELESS DESIGN

The hour and minute hands, black and rectangular, as well as the minute markers on the dial, combined with a red seconds hand, are the elements of this design that is inspired by the usual look of station clocks. Classic and modern at the same time. The quartz clock mechanism is integrated in a robust case with a stainless steel contour. Delivered with its battery.

# Radio-controlled technology

STATION has got a 30 cm of diameter. The big Arabic numerals are easily readable wherever you are in the room. A protective glass avoids dust and yellowing due to sun exposure. Fitted with second hand.