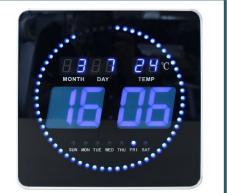

#### Low consumption

FLO LED clock combines technology and modernism: time is indicated as figures with blue LED and seconds are symbolised with points on the outline contour that appear gradually. In addition, it indicates the date and the temperature of the ambient air.

## Readable from far away and in the obscurity

With the blue 6-cm-high figures, the FLO LED clock is readable in all circumstances day or night from far and near. Particularly recommended in office without access to the daylight or for people suffering altered vision.

## Materials

Outline : aluminium Cover: glass

#### Display date and temperature

| SAP no.   | Colors | Dimensions       | Battery<br>supplied | Second<br>hand | Radio-<br>controlled | Warranty | Net<br>weight | Code EAN      |
|-----------|--------|------------------|---------------------|----------------|----------------------|----------|---------------|---------------|
| 400124566 | Black  | 28 cm x 28<br>cm | To be<br>plugged    | No             | No                   | 2 years  | 0,83 kg       | 3595560029648 |