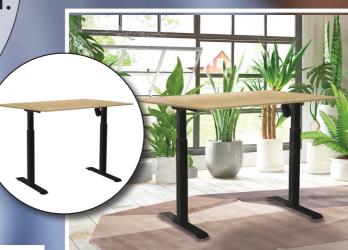

## **SUN-FLEX®EASYDESK ADAPT II**

Color: White Aluminium (RAL 9006)

Pure White (RAL 9010)

Traffic Black (RAL 9017)

Anti-collision:

Soft start/stop: LCD display: Yes

Yes, with memory function 120 kg (static), 80 kg (dynamic) Lifting capacity:

Number of motors: 1, encapsulated

Leg segments:

700-1180 mm (480 mm) Height adjustment: Yes, 860-1400 mm (540 mm) Flexible top frame:

Top frame depth: 500 mm Foot depth: 580 mm Adjustable feet: