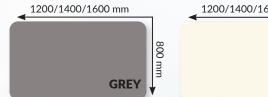

The desktop surfaces are available in four colors: gray, white, birch, and black, and in three sizes: 1200x800, 1400x800, and 1600x800.

The raw materials used are certified by the supplier.

SUN-FLEX® - Genuine materials make authentic, high-quality products.