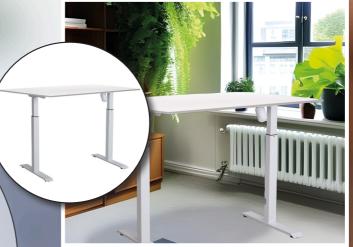

### SUN-FLEX®EASYDESK ADAPT I

White Aluminium (RAL 9006) Color:

Pure White (RAL 9010) Traffic Black (RAL 9017)

Anti-collision: Soft start/stop: LCD display:

Lifting capacity: Number of motors: 100 kg (static), 70 kg (dynamic)

1, encapsulated

Height adjustment: 700-1180 mm (480 mm) Flexible top frame: Yes, 950-1500 mm (550 mm)

Top frame depth: Foot depth: 580 mm Adjustable feet: